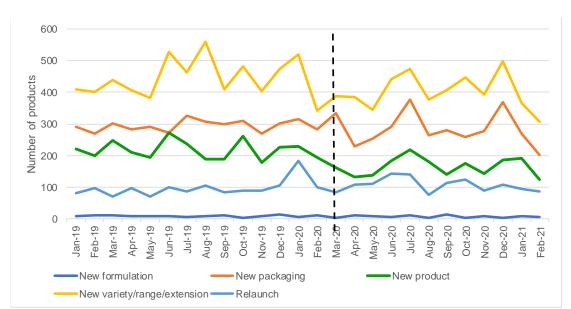

Figure 1: Monthly evolution of launched products

Source: Mintel's GNPD data.

Note: Dotted line indicates the approximate data of the lockdown in the UK.

Figure 2 shows that the trend by launch category has continued similar in 2020 with respect to the levels of 2019. The total number of products launched by food category are presented in Table A.1 in the Annex.

Figure 2: Monthly evolution of launched products by type of launching

Source: Mintel's GNPD data.

Note: Dotted line indicates the approximate data of the lockdown in the UK.

Figure 3, which uses the correlation coefficients, shows that the attributes that about 50 per cent of the food and drink categories have high correlation on the profiles (i.e., comparing the 2018-19 and 2019-20 coefficients).