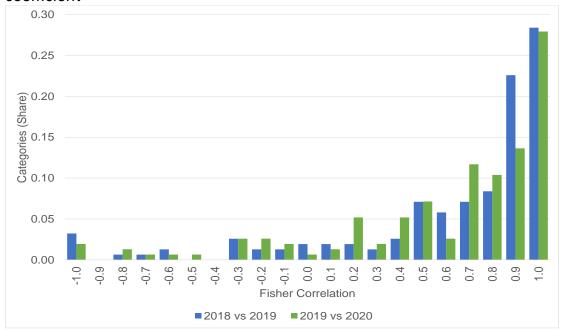

Figure 2: Monthly evolution of launched products by type of launching

Source: Mintel's GNPD data.

Note: Dotted line indicates the approximate data of the lockdown in the UK.

Figure 3, which uses the correlation coefficients, shows that the attributes that about 50 per cent of the food and drink categories have high correlation on the profiles (i.e., comparing the 2018-19 and 2019-20 coefficients).

Figure 3: Distribution of food and drink categories according to correlation coefficient

Figure 4 shows the information of Figure 3 in an XY graph trying to identify patterns. Clearly the high degree of similarity is given by the number of product categories on the diagonal. Table 1 shows an analysis of those attributes by product category that shown an increase in the share or products in 2020 with respect to 2019. As shown in the table there is high heterogeneity in the results and the attributes shown by analysing shares not necessarily match with the analysis by products.