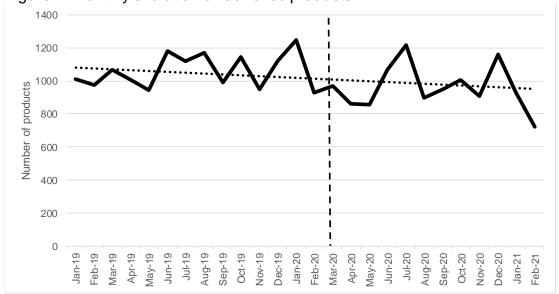

#### IV. Results

The first step is to show the trend of the number of products launched in 2019 and 2020. Figure 1 shows that despite the disruption created by the lockdown due to COVID-19 the launching of product continued although with a decreasing trend.

Figure 1: Monthly evolution of launched products

Source: Mintel's GNPD data.

Note: Dotted line indicates the approximate data of the lockdown in the UK.

Figure 2 shows that the trend by launch category has continued similar in 2020 with respect to the levels of 2019. The total number of products launched by food category are presented in Table A.1 in the Annex.