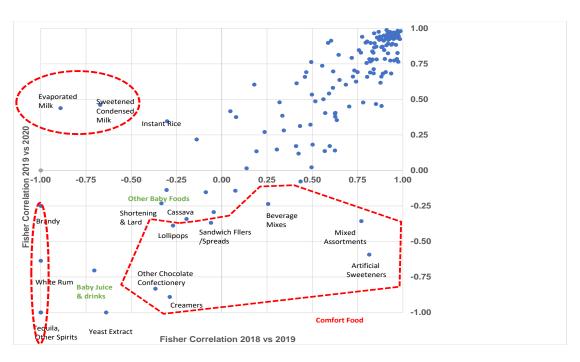

Figure 3: Distribution of food and drink categories according to correlation coefficient

Figure 4 shows the information of Figure 3 in an XY graph trying to identify patterns. Clearly the high degree of similarity is given by the number of product categories on the diagonal. Table 1 shows an analysis of those attributes by product category that shown an increase in the share or products in 2020 with respect to 2019. As shown in the table there is high heterogeneity in the results and the attributes shown by analysing shares not necessarily match with the analysis by products.

Figure 4: Food and drink categories according to correlation coefficient 2018-19 and 2020-21.

| Table 1: Increased attributes in 2020 with                    |                                            |
|---------------------------------------------------------------|--------------------------------------------|
| Based on shares                                               | Based on number of products                |
| All the products                                              | _                                          |
| Economy                                                       | Economy                                    |
| Limited Edition                                               |                                            |
| Baby Biscuits & Rusks                                         |                                            |
| Ethical - Environmentally Friendly Package                    |                                            |
| Ethical - Recycling Ethical - Sustainable (Habitat/Resources) |                                            |
| Ethical - Sustainable (Habitat/Resources)  Baby Cereals       |                                            |
| Carbon Neutral                                                | Babies & Toddlers (0-4)                    |
| Calbon Noutial                                                | Carbon Neutral                             |
|                                                               | Vitamin/Mineral Fortified                  |
| Baby Formula (0-6 months)                                     |                                            |
| Carbon Neutral                                                | Babies & Toddlers (0-4)                    |
| Ethical - Animal                                              | Carbon Neutral                             |
| Functional - Eye Health                                       | Functional - Eye Health                    |
| Palm Oil Free                                                 | ·                                          |
| Baby Formula (6-12 months)                                    |                                            |
| Added Calcium                                                 | Added Calcium                              |
| Ethical - Toxins Free                                         | Babies & Toddlers (0-4)                    |
| Functional - Bone Health                                      | Functional - Bone Health                   |
| Functional - Eye Health                                       | Functional - Eye Health                    |
| Functional - Immune System                                    | Functional - Immune System                 |
| Functional - Other                                            |                                            |
| Palm Oil Free                                                 |                                            |
| Baby Fruit Products, Desserts & Yogurts                       | D 1: 0 T 1   (0.4)                         |
| Debu Covering Mode 9 Dishes                                   | Babies & Toddlers (0-4)                    |
| Baby Savoury Meals & Dishes                                   | Dobico 9 Toddloro (0.4)                    |
| Microwaveable  Baby Snacks                                    | Babies & Toddlers (0-4)                    |
| Functional - Other                                            | Babies & Toddlers (0-4)                    |
| Bean-Based Snacks                                             | Dables & Toddlers (0-4)                    |
| Ethical - Charity                                             |                                            |
| Female                                                        |                                            |
| Male                                                          |                                            |
| Palm Oil Free                                                 |                                            |
| Beverage Concentrates                                         |                                            |
| Economy                                                       |                                            |
| Beverage Mixes                                                |                                            |
| Functional - Bone Health                                      |                                            |
| Limited Edition                                               |                                            |
| Vitamin/Mineral Fortified                                     |                                            |
| Brandy                                                        |                                            |
| Limited Edition                                               |                                            |
| Premium                                                       |                                            |
| Bread & Bread Products                                        | Faanamy                                    |
|                                                               | Economy Functional - Bone Health           |
|                                                               | Prebiotic                                  |
| Cakes, Pastries & Sweet Goods                                 | i icolotic                                 |
| Junes, Fusilies & Officer Cooks                               | Ethical - Environmentally Friendly Package |
|                                                               | Ethical - Recycling                        |
|                                                               | Limited Edition                            |
| Cassava & Other Root-Based Snacks                             |                                            |
| Carbon Neutral                                                | Carbon Neutral                             |
| Ethical - Charity                                             |                                            |
|                                                               |                                            |